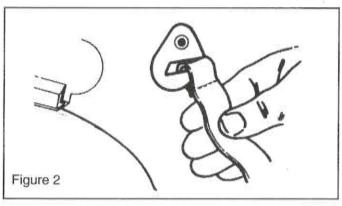

## **Installing 88CS Chin Strap Into 88VX Series Respirator Helmet**

- Open hinged window frame by lifting up on window latch.
- 2. Remove cape from helmet by lifting up on over-center clamp and disengaging cape from helmet groove (see figure 1).
- 3. Turn helmet upside down.
- 4. Attach chin strap to inner shell by sliding chin strap loop over hook as shown in figure 2.
- 5. Place helmet on your head. Adjust chin strap length with the plastic slide.
- 6. Remove helmet from your head.
- 7. Reattach cape to helmet.