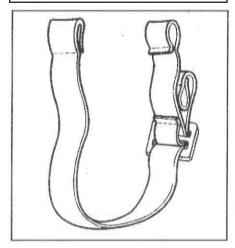

## 88CS Chin Strap

## **Installation Instructions**

The 88CS Chin Strap fits any 88VX Series supplied-air respitator Manufactured by Bullard. Install 88CS Chin Strap according to the following instructions.