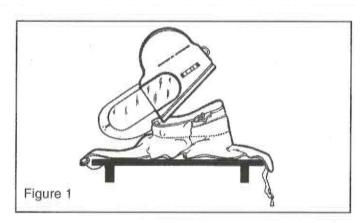

## **Installing 88CS Chin Strap Into 88VX Series Respirator Helmet**

- Open hinged window frame by lifting up on window latch.
- 2. Remove cape from helmet by lifting up on over-center clamp and disengaging cape from helmet groove (see figure 1).
- 3. Turn helmet upside down.
- 4. Attach chin strap to inner shell by sliding chin strap loop over hook as shown in figure 2.
- 5. Place helmet on your head. Adjust chin strap length with the plastic slide.
- 6. Remove helmet from your head.
- 7. Reattach cape to helmet.